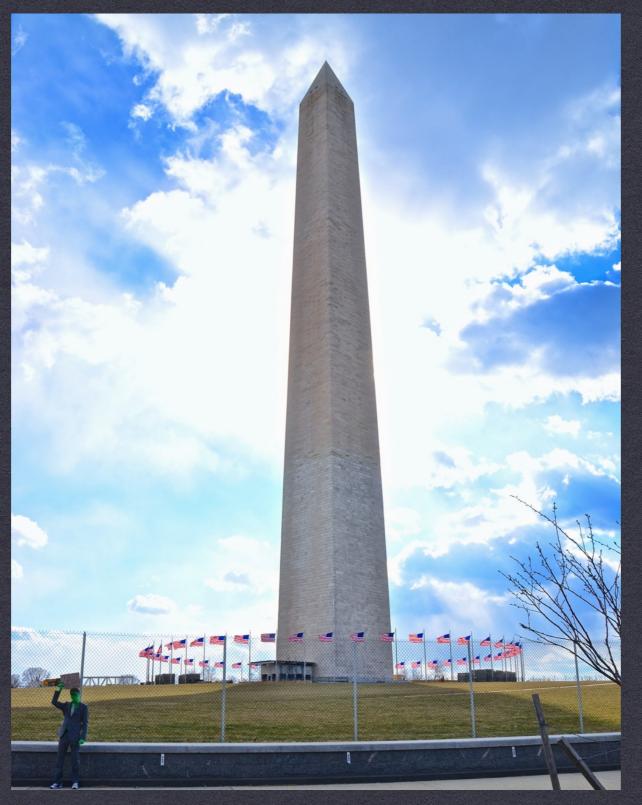

# WELCOME TO THE WASHINGTON MONUMENT

- Construction started 1848
- It is 555 feet high
- \* It was designated oct. 15, 1966
- It was rebuilt in 2013 after a Crack