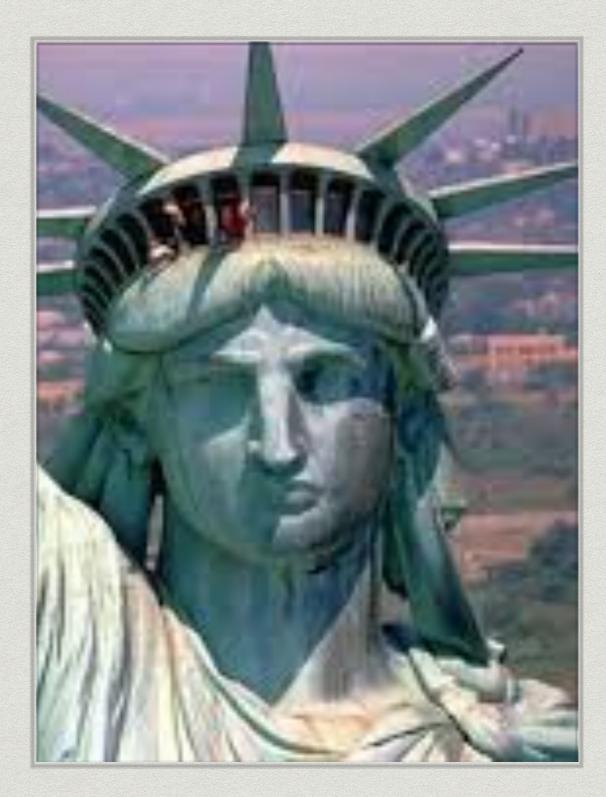

# WELCOME TO THE STATUE OF LIBERTY

- Construction started
  September 1875 .
- \* It is 305 feet tall.
- It was restored 5 times, 1938, 1984,1986'2011,2012
- The liberty island was previously called bledloe's island