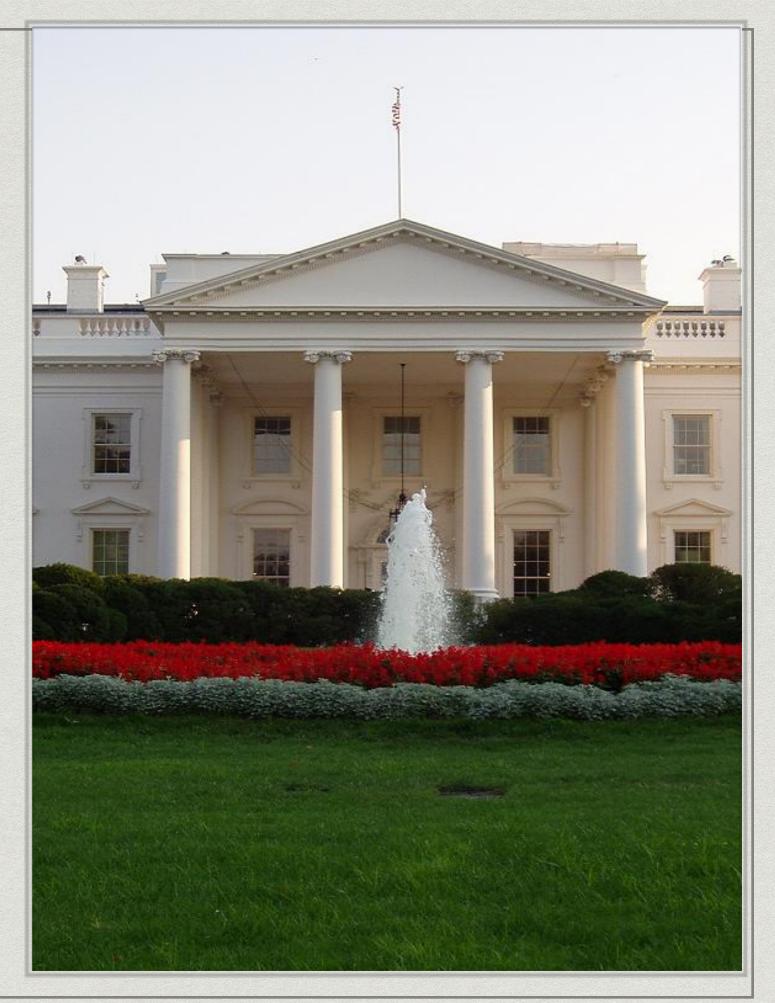

## **WELCOME TO THE WHITE HOUSE**

- It construction stated 222 years ago
- It was finished in 1800,214 years ago
- Architect was James Hoban
- The foundation was made by enslaved and free African American