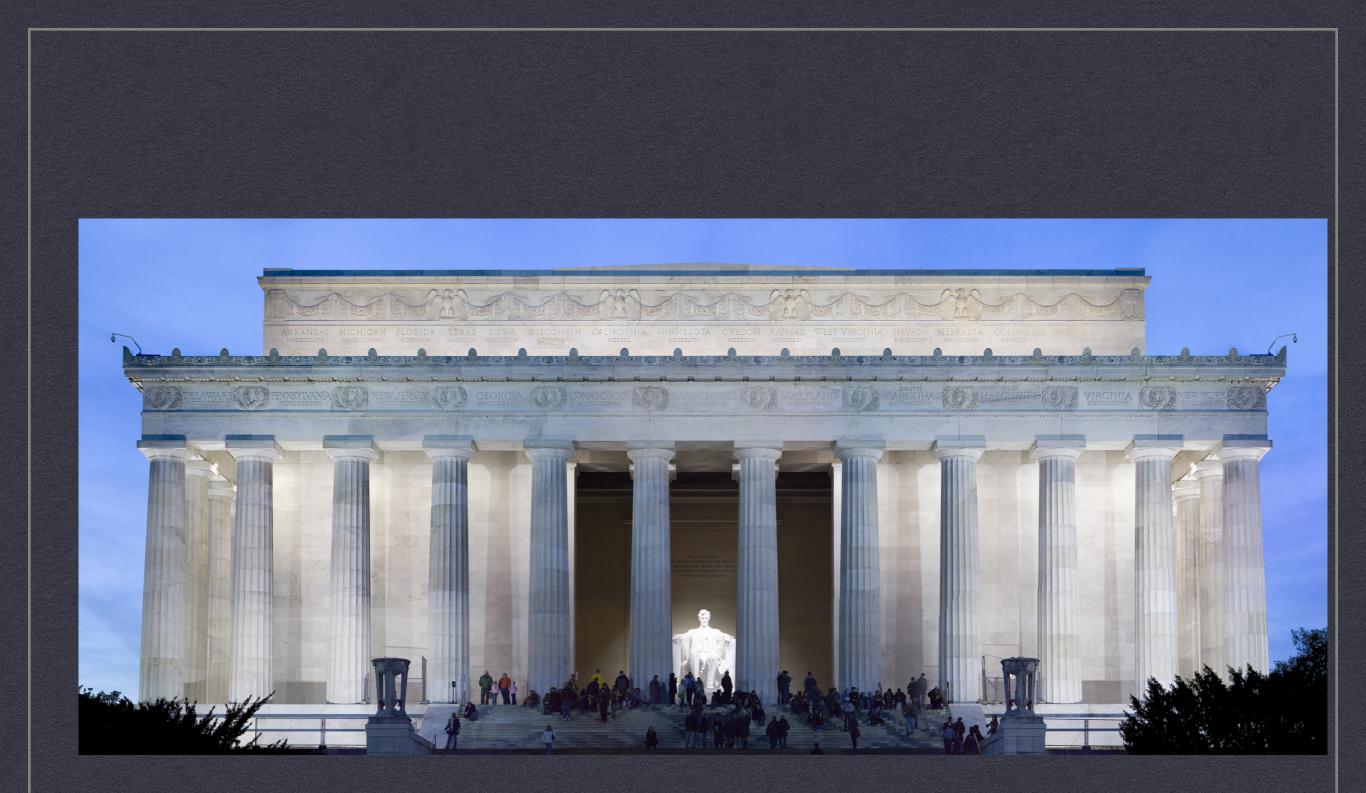

#### **WELCOME TO LINCOLN MEMORIAL**

- \* It is 98 feet tall
- \* It is 27,336 sq feet
- In 2013 6,546,518 people
  visited there in 2013
- It was built in 1914