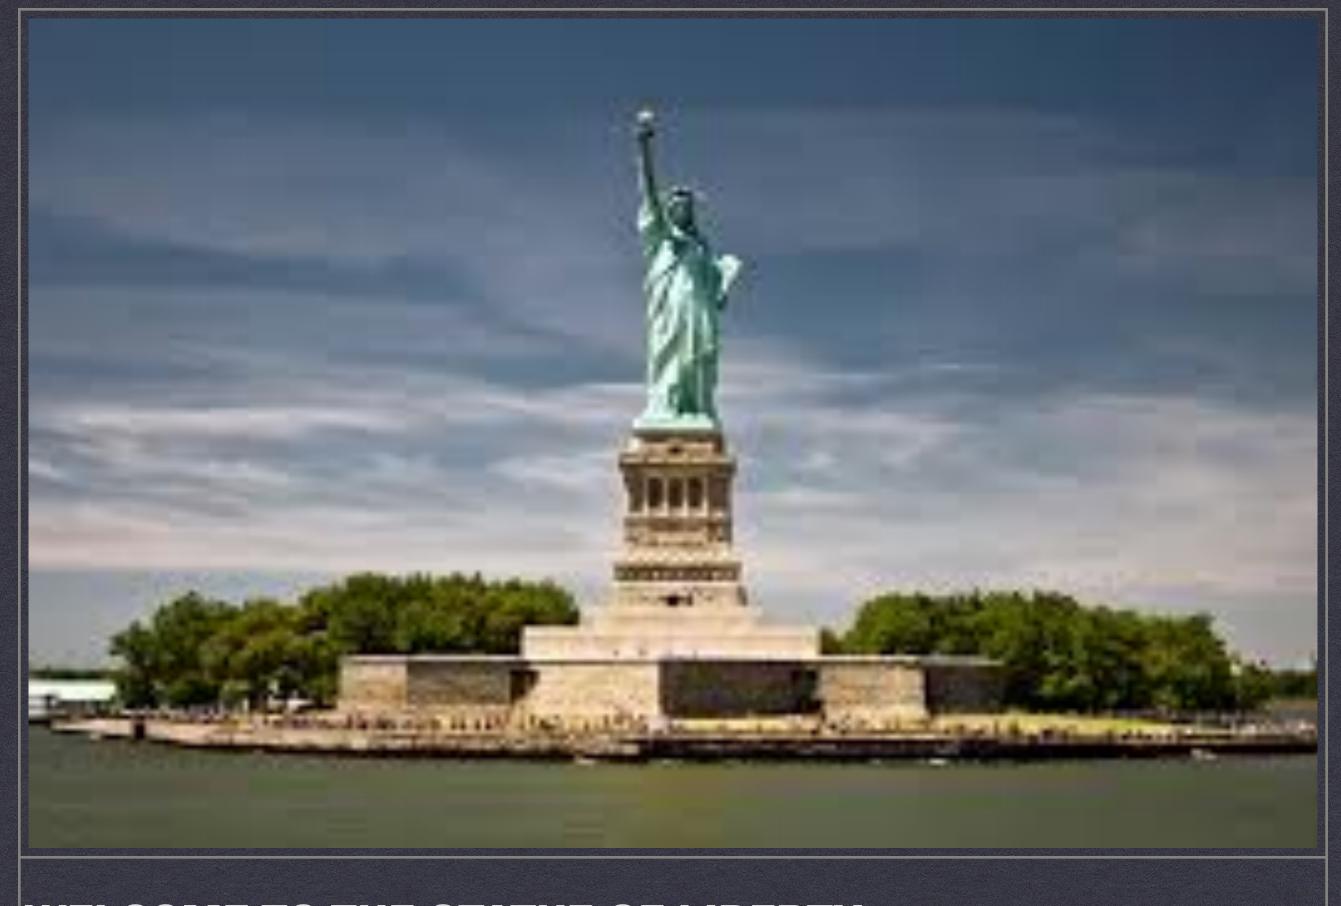

# WELCOME TO THE STATUE OF LIBERTY

- Construction started
  September 1875 .
- \* It is 305 feet tall.
- It was restored 5 times, 1938, 1984,1986'2011,2012
- The liberty island was previously called bledloe's island