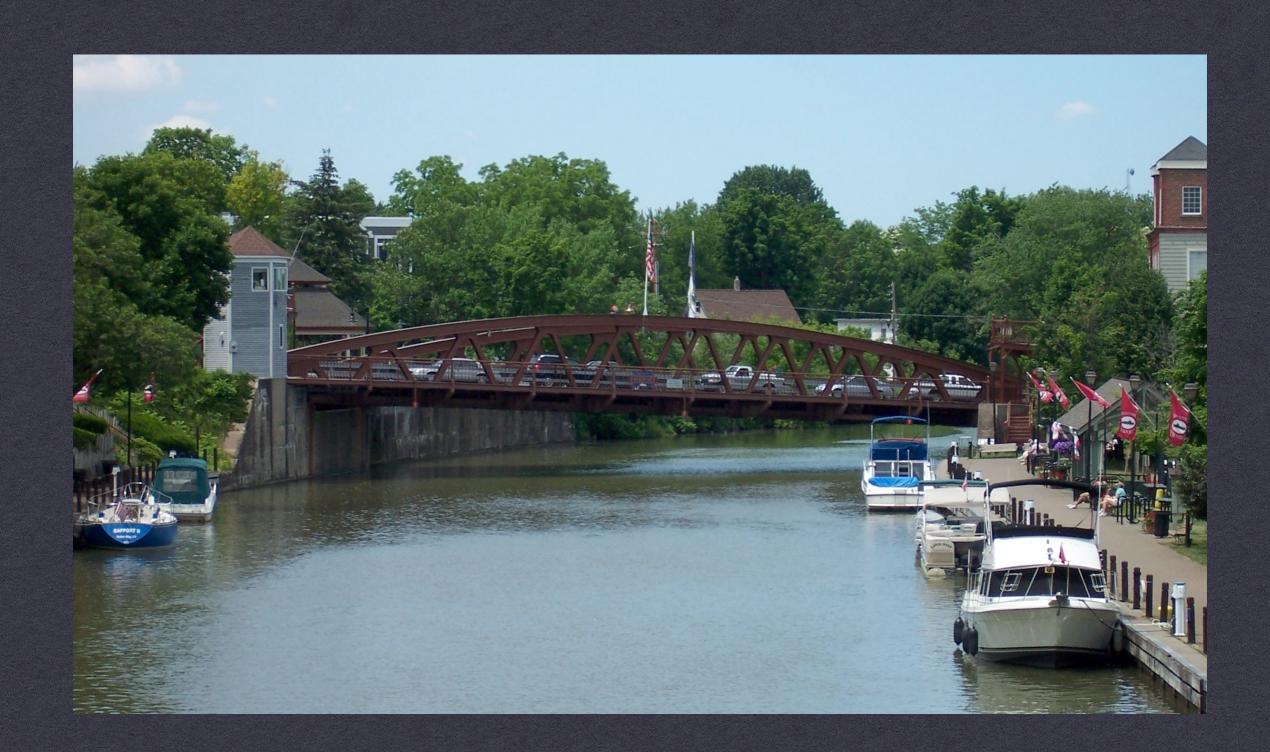

### WELCOME TO THE ERIE CANAL

- It has 83 locks
- \* 363 miles long
- It was completed on October
  26 1825
- It was restored in September4, 1996