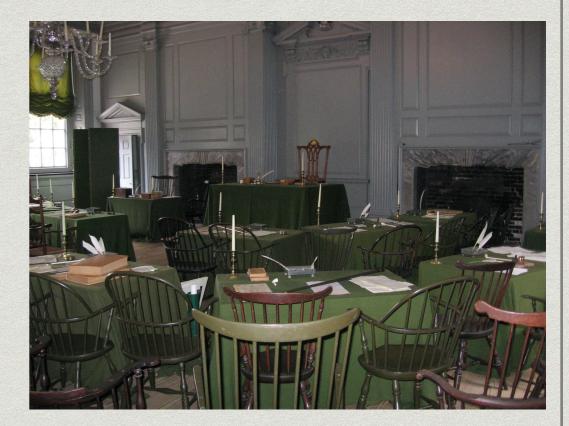

#### **INDEPENDENCE HALL**

- The building was completed in 1753.
- The architect is William Strickland.
- It was designated in October 15 1966.
- \* The visitation is 645,564 in 2005.
- It is where the document of independent was made and signed