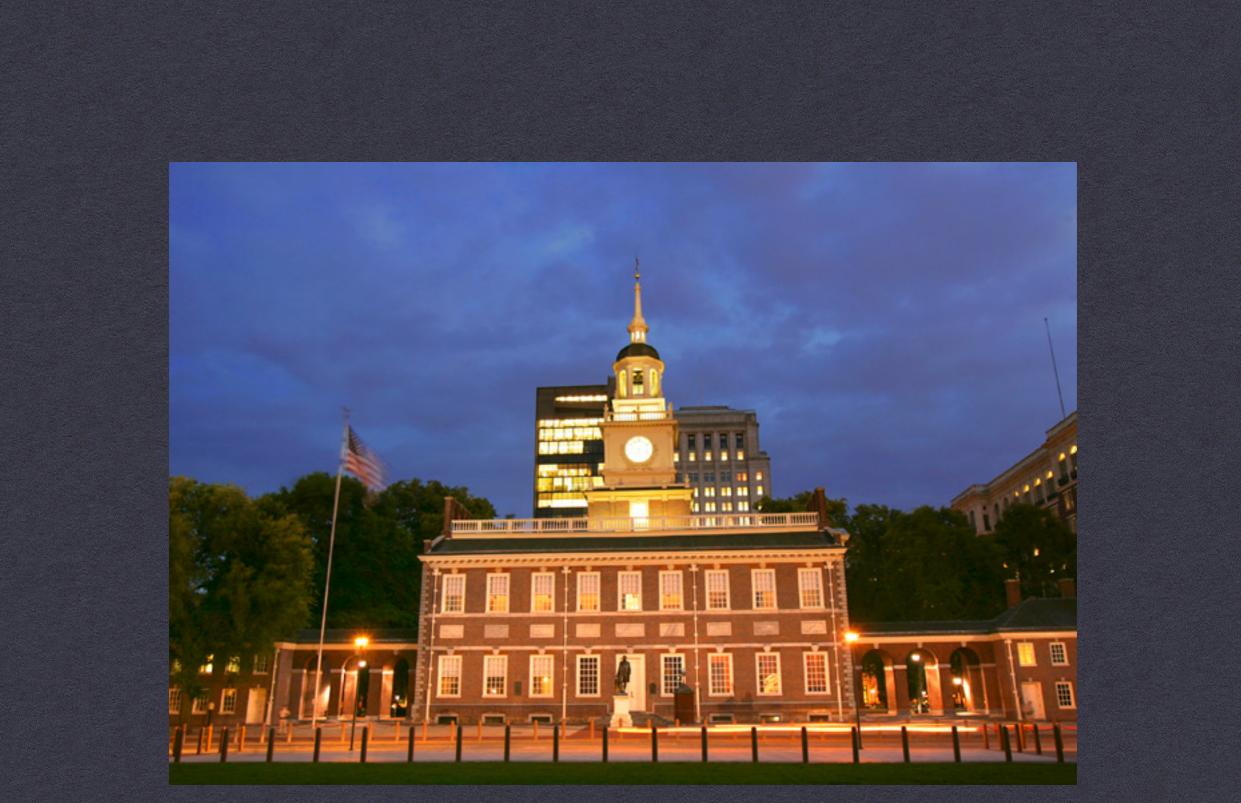

#### **INDEPENDENCE HALL**

- The building was completed in 1753.
- The architect is William Strickland.
- It was designated in October 15 1966.
- \* The visitation is 645,564 in 2005.
- It is where the document of independent was made and signed