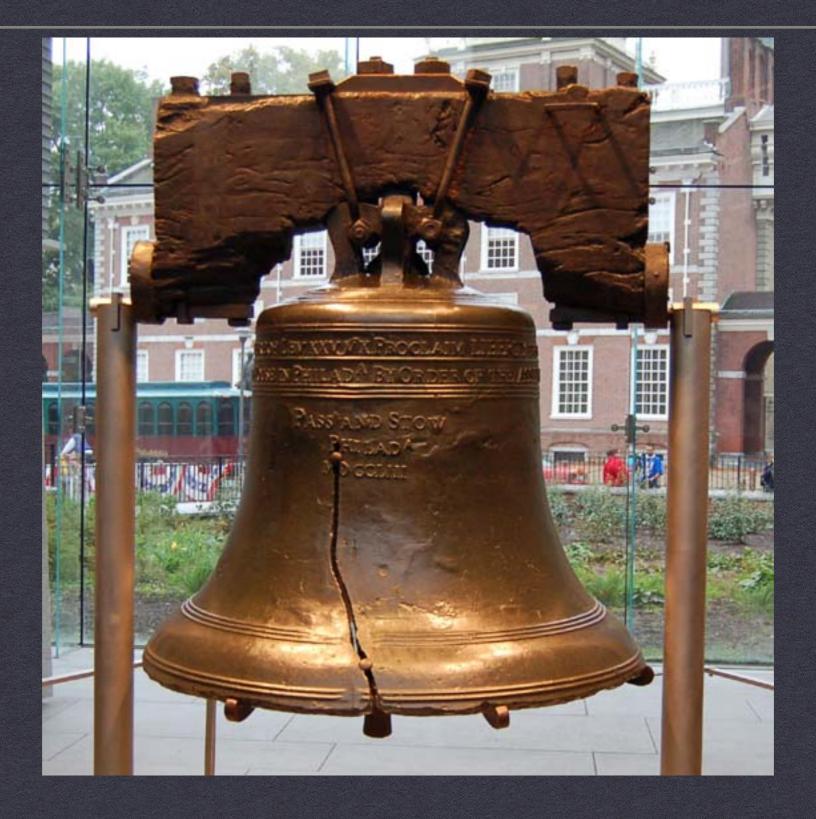

#### **WELCOME TO THE LIBERTY BELL**

- \* The bell is the a symbol of the American independence.
- It weighs 2080 pounds.
- It was ringed a lot on its functional time
- \* It is over 200 years old