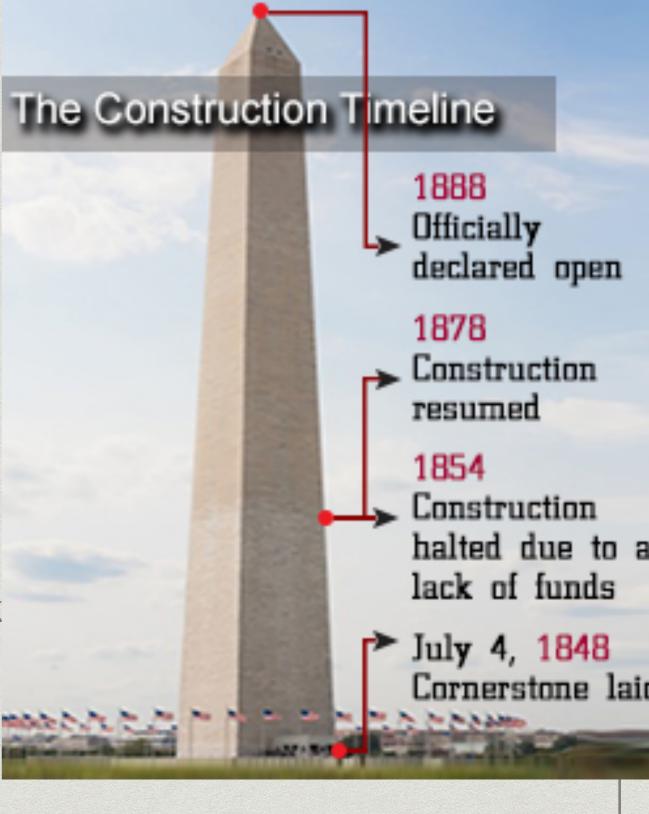

# WELCOME TO THE WASHINGTON MONUMENT

- Construction started 1848
- It is 555 feet high
- \* It was designated oct. 15, 1966
- It was rebuilt in 2013 after a Crack