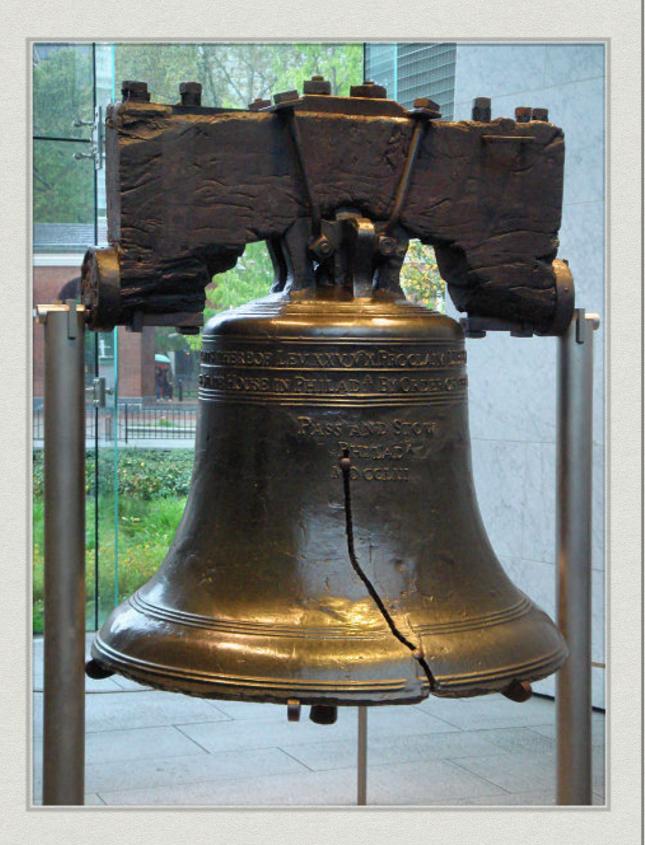

#### **WELCOME TO THE LIBERTY BELL**

- \* The bell is the a symbol of the American independence.
- It weighs 2080 pounds.
- It was ringed a lot on its functional time
- \* It is over 200 years old