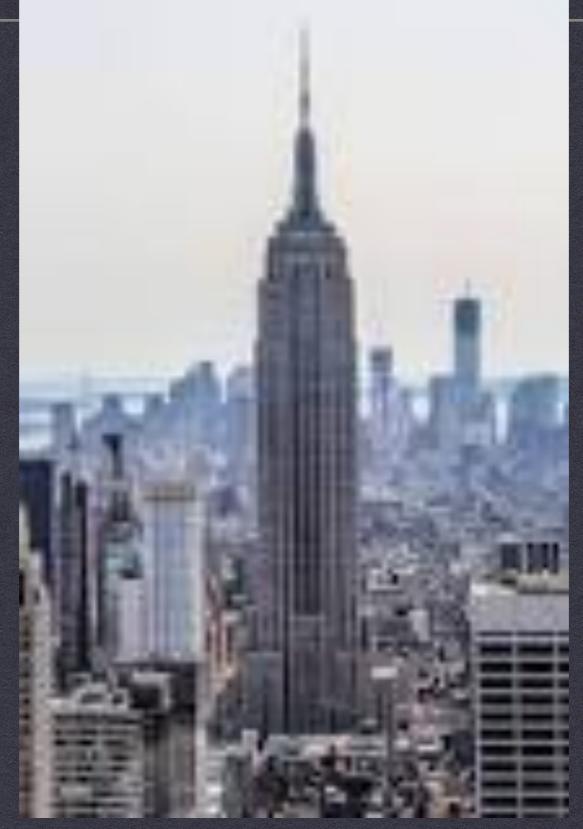

## **EMPIRE STATE BUILDING**

- It has 102 floors
- \* It is 1250 feet high
- Construction started in 1929
- \* To the tip it is 1454
- It cost 40,948,900 dollars to make it .