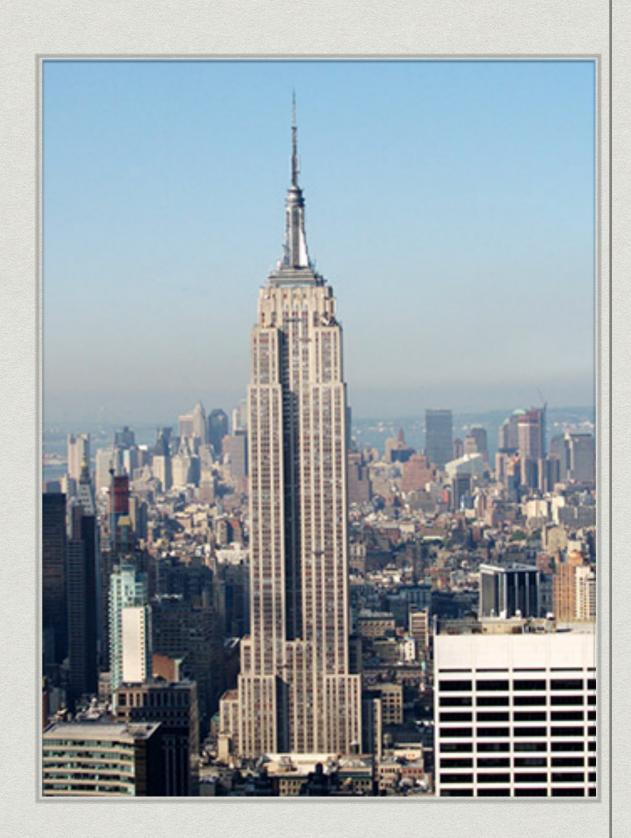

## **EMPIRE STATE BUILDING**

- It has 102 floors
- \* It is 1250 feet high
- Construction started in 1929
- \* To the tip it is 1454
- It cost 40,948,900 dollars to make it .