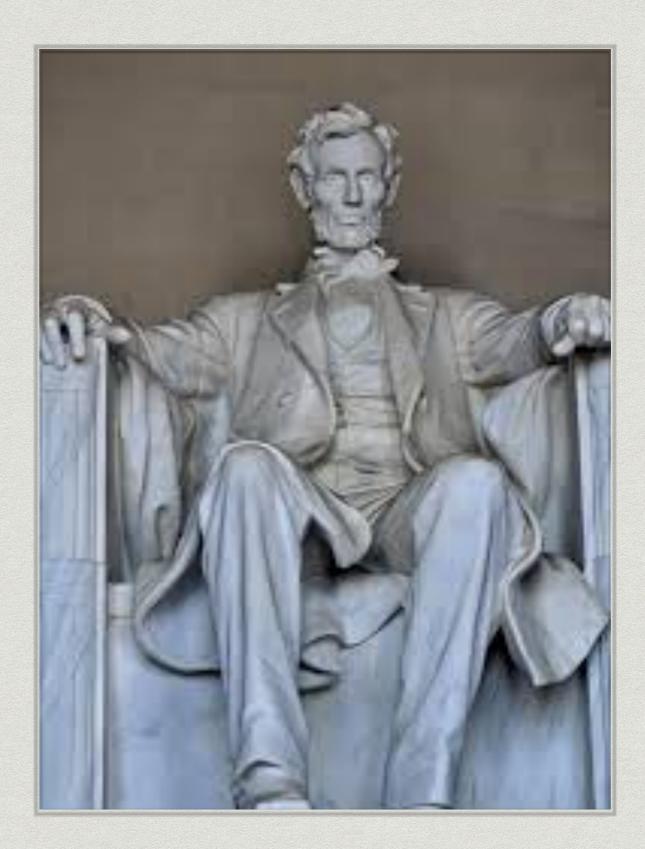

#### **WELCOME TO LINCOLN MEMORIAL**

- \* It is 98 feet tall
- \* It is 27,336 sq feet
- In 2013 6,546,518 people
  visited there in 2013
- It was built in 1914