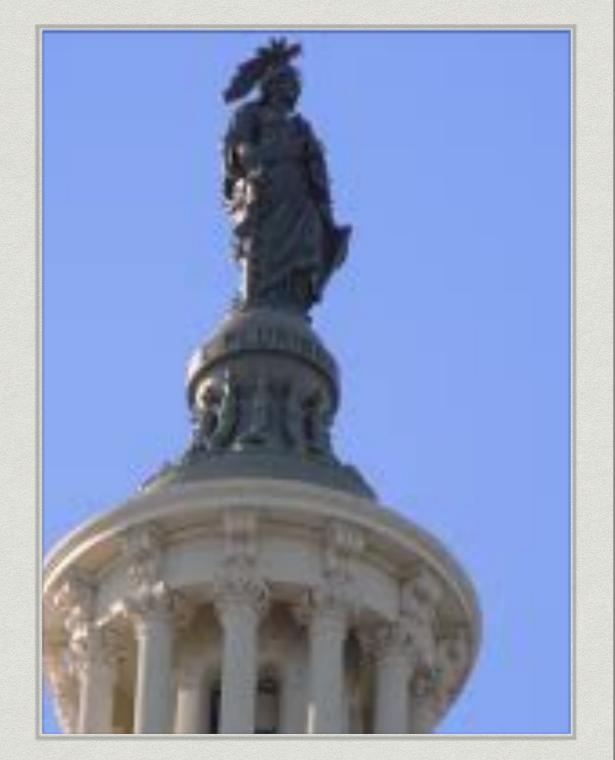

- It was finished over 215 years ago
- It is 16.5 acres
- The statue on top is named "statue of freedom"
- George Washington was buried under the building
  - It took near 5 million dollars to make