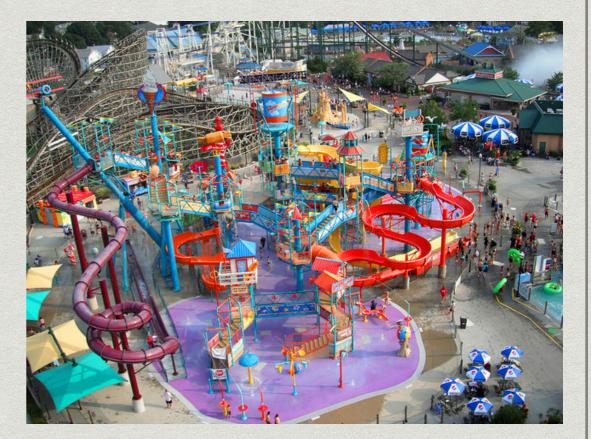

### WELCOME TO HERSHEY PENNSYLVANIA AMUSEMENT

- \* The park covers 110 acres.
- \* Hershey park has 136 rides.
- There are some nice restaurants in there.
- \* It was called mine town.

**WELCOME TO THE CAPITAL BUILDING** 