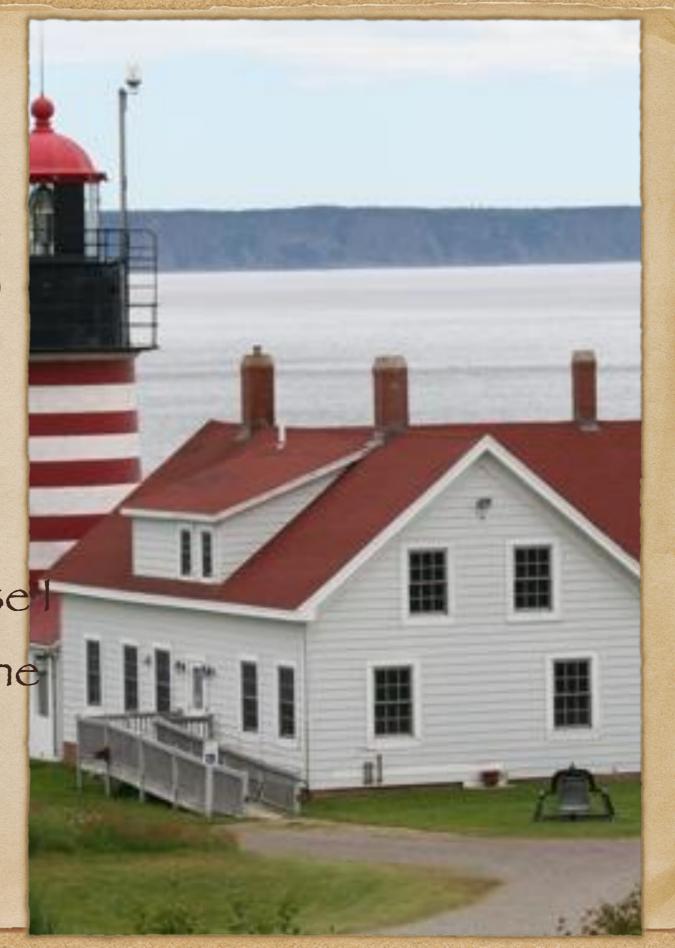

The next place I will like to go is west quoddy head light

I what to go here because I what to go and see all the ship that come.