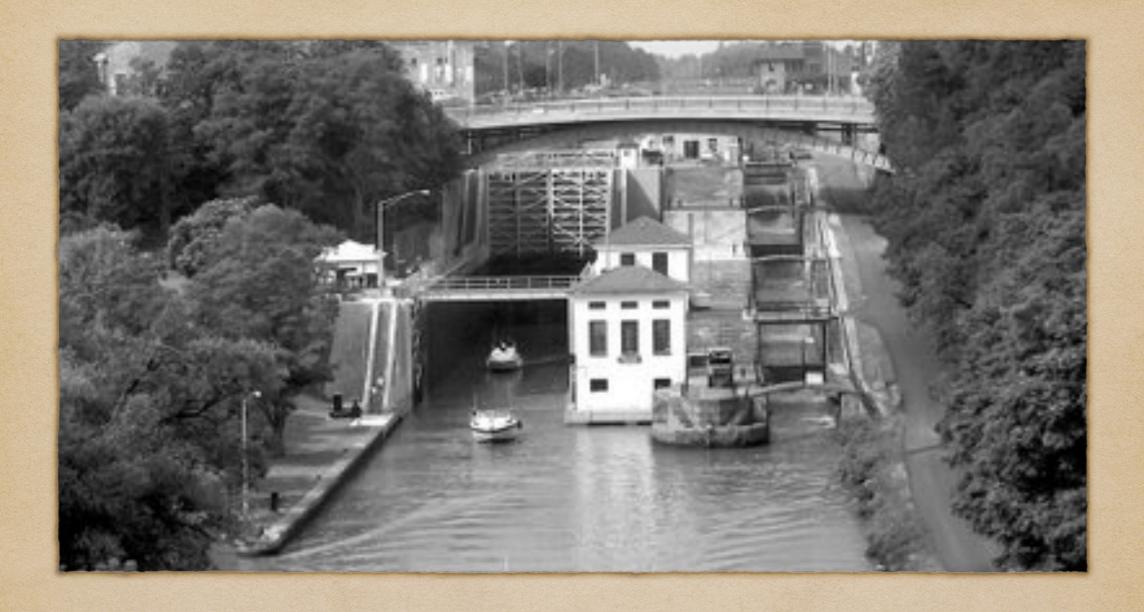

#### The next place I will like to be is the Erie Canal

Because I what to see how they open the door to the lake.

I what to go a see how many doors there are and how many people what to see all the ships come in and out.