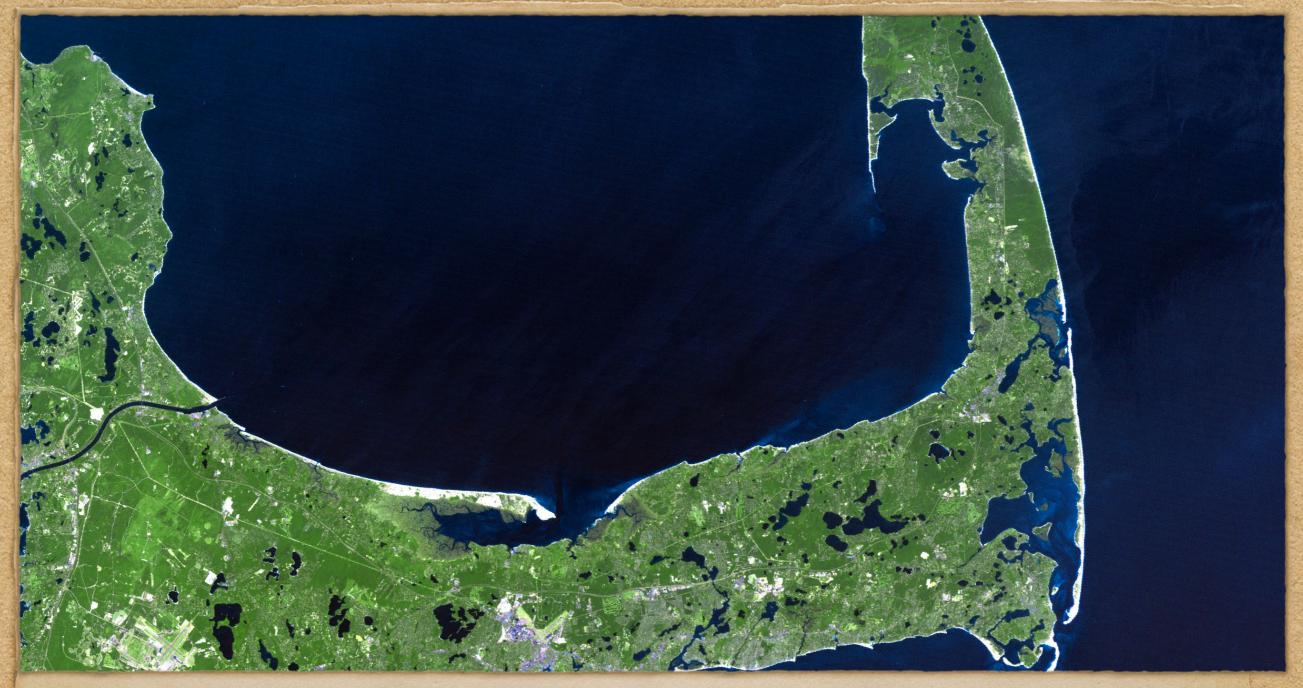

## The next place I will like to go is cape cod

To go see the big ice block that are all over the beach
And to see the lake and see all the ice.
Fun fact it is in the ocean with big waves
Another great fact you can wake on the ice.