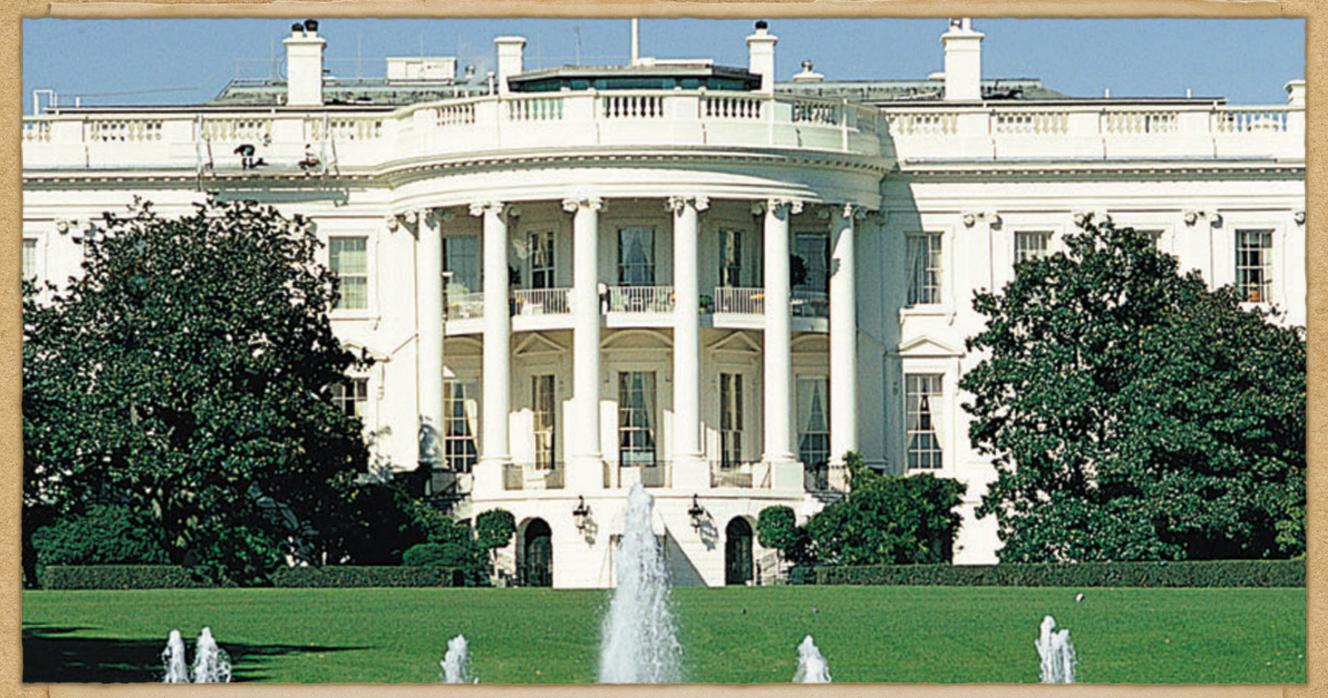

#### The next place I will like to go is the White House

Because I will like to see the president of the United State
And the White House to see how big it is in real life and
not in a picture.