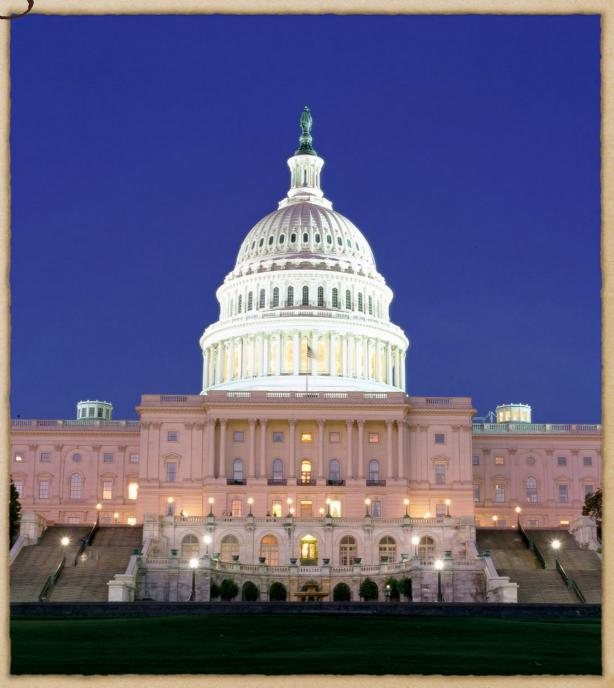

#### The next place I will like to go is the White House

Because I will like to see the president of the United State
And the White House to see how big it is in real life and
not in a picture.